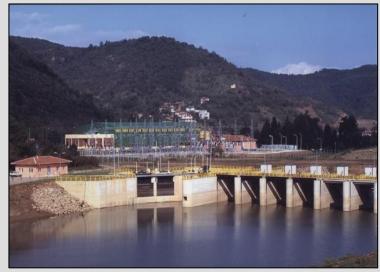

### **Pump Stations, Libya**

The Kufra Scheme will provide an additional 1.68 MCMD of water from a new well field in the Kufra Basin in the south-east of Libya. Design capacities of the pumping stations vary from 1.68 to 3.5 MCMD. The Scheme includes a new Kufra well field, Kufra Pump Station and conveyance pipeline.