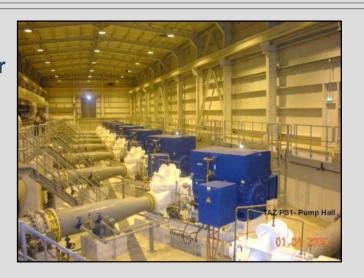

## TMA mühendislik ltd. Man Made River Project, TAZ Conveyance System Pump Stations, Libya

The project includes complete design of two pump stations on the Tarhunah to Abu Zeyyan Conveyance System of the Man-made River Project in Libya. Each pump station designed for a capacity of 800,000 m3/day, consists of a Pump House with 8 pumps of 16,800 m3/h capacity each, Generator Building, Compressor Building, Personnel Quarter, Security Building, Workshop, Inlet and Outlet Isolation Valve Chambers, roads and hardstands, galleries, buried services, and perimeter fencing with landscaping design.

# Man Made River Project, Pump Stations at SIRT "END" and SIRT "B" Reservoirs, Libva

For the Sirt Area agricultural development, Sirt "END" and Sirt "B" pump stations provide water to the farms from the "Al Gardabia" and "Grand Al Gardabia" Reservoirs. Two sets of pumps installed in each pump house in order to meet the varying duty requirements for the large and small farms. Each set consists of four duty pumps with two on standby.