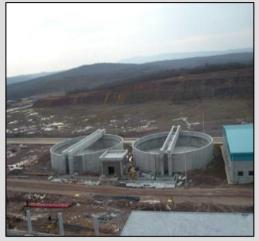

### Melen System Cumhuriyet Water Treatment Plant, İstanbul, Turkey

The work includes the design of a complete water treatment plant to provide 720 000 m3 per day of potable water for Istanbul. The water treatment works comprise the process plan and associated buildings. Process design was developed by EMIT, Italy.