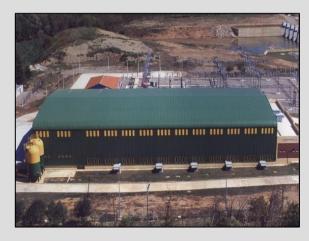

### **İsakoy Pump Station, Istanbul, Turkey**

The work carried out included the design of a complete pump station to deliver 0.2 and 12.0 m3/second of water from the Isaköy regulator located within İstanbul Province in Anatolia side; the surge tower, and twin 2500 mm diameter suction pipes and the hydraulic design calculations of 2000 mm diameter of conveyance line.