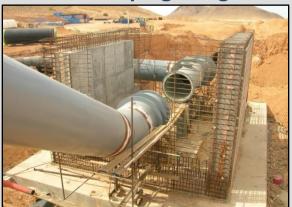

## TMA mühendislik ltd. Man Made River Project, TAZ Conveyance System Pump Stations, Libya

The project includes complete design of two pump stations on the Tarhunah to Abu Zeyyan Conveyance System of the Man-made River Project in Libya. Each pump station designed for a capacity of 800,000 m3/day, consists of a Pump House with 8 pumps of 16,800 m3/h capacity each, Generator Building, Compressor Building, Personnel Quarter, Security Building, Workshop, Inlet and Outlet Isolation Valve Chambers, roads and hardstands, galleries, buried services, and perimeter fencing with landscaping design.

# Man Made River Project, Pump Stations at SIRT "END" and SIRT "B" Reservoirs, Libva

For the Sirt Area agricultural development, Sirt "END" and Sirt "B" pump stations provide water to the farms from the "Al Gardabia" and "Grand Al Gardabia" Reservoirs. Two sets of pumps installed in each pump house in order to meet the varying duty requirements for the large and small farms. Each set consists of four duty pumps with two on standby.

Project includes detail design, consultancy and engineering supervision during construction for the pump houses, inlet and outlet surge vessels, screen chamber, valve chambers, generator and compressor buildings and infrastructure works.