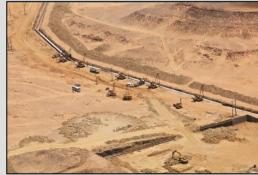

## TMA mühendislik ltd. Man Made River Project, TAZ Conveyance System Pump Stations, Libya

The project includes complete design of two pump stations on the Tarhunah to Abu Zeyyan Conveyance System of the Man-made River Project in Libya. Each pump station designed for a capacity of 800,000 m3/day, consists of a Pump House with 8 pumps of 16,800 m3/h capacity each, Generator Building, Compressor Building, Personnel Quarter, Security Building, Workshop, Inlet and Outlet Isolation Valve Chambers, roads and hardstands, galleries, buried services, and perimeter fencing with landscaping design.