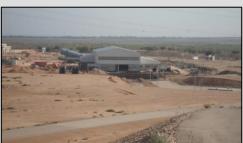

### **Pump Stations, Libya**

The Kufra Scheme will provide an additional 1.68 MCMD of water from a new well field in the Kufra Basin in the south-east of Libya. Design capacities of the pumping stations vary from 1.68 to 3.5 MCMD. The Scheme includes a new Kufra well field, Kufra Pump Station and conveyance pipeline.