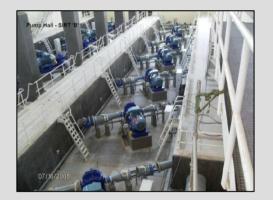

# Man Made River Project, Pump Stations at SIRT "END" and SIRT "B" Reservoirs, Libva

For the Sirt Area agricultural development, Sirt "END" and Sirt "B" pump stations provide water to the farms from the "Al Gardabia" and "Grand Al Gardabia" Reservoirs. Two sets of pumps installed in each pump house in order to meet the varying duty requirements for the large and small farms. Each set consists of four duty pumps with two on standby.

Project includes detail design, consultancy and engineering supervision during construction for the pump houses, inlet and outlet surge vessels, screen chamber, valve chambers, generator and compressor buildings and infrastructure works.