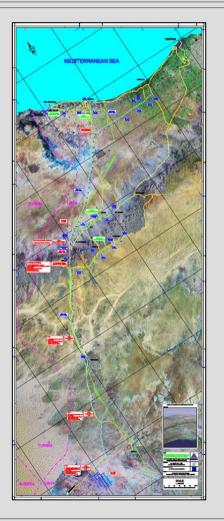

# Ghadames-Zwara-Az Zawiyah Water System; Libya

The system includes 4 pumping stations and supplies through 26 Turn-out Stations a maximum discharge of 2.88 m<sup>3</sup>/s of water to the western region of Libya. TMA completed the Civil-Structural and Architectural detail design of this project as subcontractor to ILF.