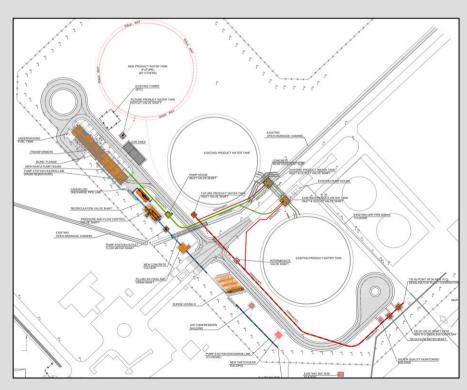

### Al Khafji New City Feeder Water Transmission System,

### Al Khafji, Kingdom of Saudi Arabia

The project has the main objective of providing an adequate supply of potable water services to the resident population of Al Khafji Area. The design capacity of the new Pipeline System shall be 60,000 m3/day at the first stage and 100,000 m3/day at the final stage.