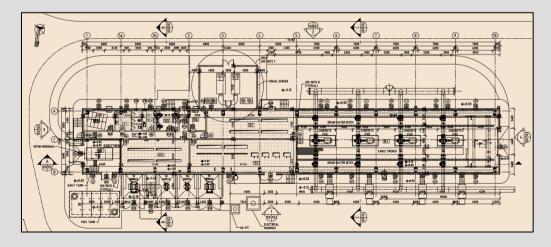

### Melen System Cumhuriyet Water Treatment Plant, İstanbul, Turkey

The work includes the design of a complete water treatment plant to provide 720 000 m3 per day of potable water for Istanbul. The water treatment works comprise the process plan and associated buildings. Process design was developed by EMIT, Italy.