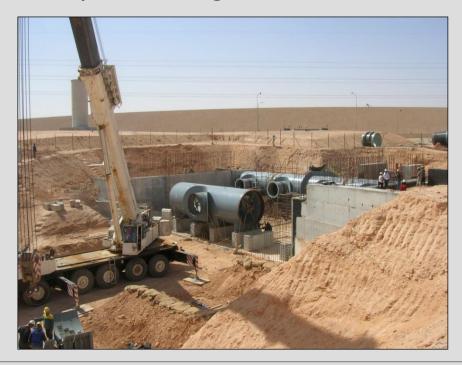

### **İsakoy Pump Station, Istanbul, Turkey**

The work carried out included the design of a complete pump station to deliver 0.2 and 12.0 m3/second of water from the Isaköy regulator located within İstanbul Province in Anatolia side; the surge tower, and twin 2500 mm diameter suction pipes and the hydraulic design calculations of 2000 mm diameter of conveyance line.