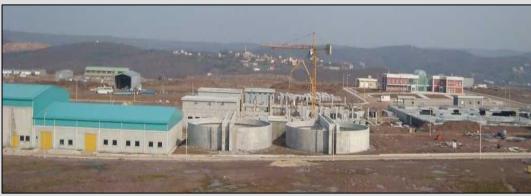

## TMA mühendislik ltd. Man Made River Project, TAZ Conveyance System Pump Stations, Libya

The project includes complete design of two pump stations on the Tarhunah to Abu Zeyyan Conveyance System of the Man-made River Project in Libya. Each pump station designed for a capacity of 800,000 m3/day, consists of a Pump House with 8 pumps of 16,800 m3/h capacity each, Generator Building, Compressor Building, Personnel Quarter, Security Building, Workshop, Inlet and Outlet Isolation Valve Chambers, roads and hardstands, galleries, buried services, and perimeter fencing with landscaping design.

### **Pump Stations, Libya**

The Kufra Scheme will provide an additional 1.68 MCMD of water from a new well field in the Kufra Basin in the south-east of Libya. Design capacities of the pumping stations vary from 1.68 to 3.5 MCMD. The Scheme includes a new Kufra well field, Kufra Pump Station and conveyance pipeline.

# Man Made River Project, Pump Stations at SIRT "END" and SIRT "B" Reservoirs, Libva

For the Sirt Area agricultural development, Sirt "END" and Sirt "B" pump stations provide water to the farms from the "Al Gardabia" and "Grand Al Gardabia" Reservoirs. Two sets of pumps installed in each pump house in order to meet the varying duty requirements for the large and small farms. Each set consists of four duty pumps with two on standby.

Project includes detail design, consultancy and engineering supervision during construction for the pump houses, inlet and outlet surge vessels, screen chamber, valve chambers, generator and compressor buildings and infrastructure works.