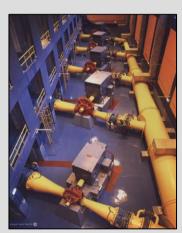

### Melen System Cumhuriyet Water Treatment Plant, İstanbul, Turkey

The work includes the design of a complete water treatment plant to provide 720 000 m3 per day of potable water for Istanbul. The water treatment works comprise the process plan and associated buildings. Process design was developed by EMIT, Italy.