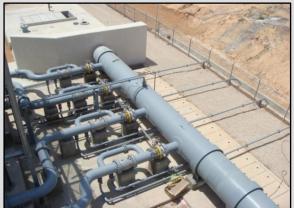

### **İsakoy Pump Station, Istanbul, Turkey**

The work carried out included the design of a complete pump station to deliver 0.2 and 12.0 m3/second of water from the Isaköy regulator located within İstanbul Province in Anatolia side; the surge tower, and twin 2500 mm diameter suction pipes and the hydraulic design calculations of 2000 mm diameter of conveyance line.

### **Pump Stations, Libya**

The Kufra Scheme will provide an additional 1.68 MCMD of water from a new well field in the Kufra Basin in the south-east of Libya. Design capacities of the pumping stations vary from 1.68 to 3.5 MCMD. The Scheme includes a new Kufra well field, Kufra Pump Station and conveyance pipeline.