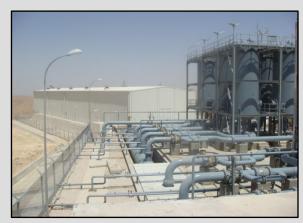

### **Pump Stations, Libya**

The Kufra Scheme will provide an additional 1.68 MCMD of water from a new well field in the Kufra Basin in the south-east of Libya. Design capacities of the pumping stations vary from 1.68 to 3.5 MCMD. The Scheme includes a new Kufra well field, Kufra Pump Station and conveyance pipeline.

# Ghadames-Zwara-Az Zawiyah Water System; Libya

The system includes 4 pumping stations and supplies through 26 Turn-out Stations a maximum discharge of 2.88 m<sup>3</sup>/s of water to the western region of Libya. TMA completed the Civil-Structural and Architectural detail design of this project as subcontractor to ILF.