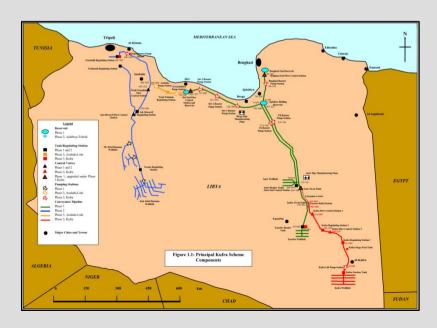

### Al Kufra Wellfield - Tazerbo - Ajdabiya Water Supply Project,

### **Pump Stations, Libya**

The Kufra Scheme will provide an additional 1.68 MCMD of water from a new well field in the Kufra Basin in the south-east of Libya. Design capacities of the pumping stations vary from 1.68 to 3.5 MCMD. The Scheme includes a new Kufra well field, Kufra Pump Station and conveyance pipeline.