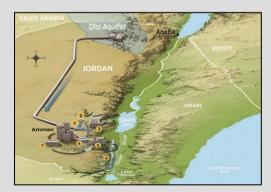

## DISI-Mudawarra to Amman Water Conveyance System, Jordan

DISI - Mudawarra to Amman Water Conveyance Project is designed and constructed to supply potable water to the Greater Amman Area from the Disi aquifer in the south of Jordan. The system conveys an annual flow of 100 million cubic meters (MCM); 40 MCM to Amman City. TMA performed second phase of detail design services in this project.