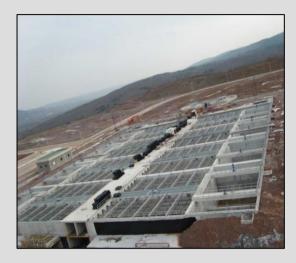

### **İsakoy Pump Station, Istanbul, Turkey**

The work carried out included the design of a complete pump station to deliver 0.2 and 12.0 m3/second of water from the Isaköy regulator located within İstanbul Province in Anatolia side; the surge tower, and twin 2500 mm diameter suction pipes and the hydraulic design calculations of 2000 mm diameter of conveyance line.